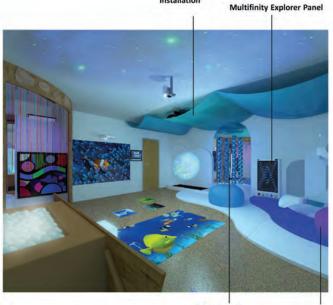

## THE SNOEZELEN ROOM IS A RELAXING SPACE THAT HELPS REDUCE AGITATION AND ANXIETY, BUT CAN ALSO ENGAGE AND DELIGHT THE INDIVIDUAL, STIMULATE REACTIONS AND ENCOURAGE COMMUNICATION.

**Aquatic Ceiling** 

Installation

Bubble Tube and Balls-In Bubble Tube in Half-Moon Base

Medium Bean Bag Chair

Wireless Controller

**Custom Wall Matting** 

Massage Mat

**Acrylic Mirrors** 

## Floor Plan

Leaf Chair on corner stand **Custom Leaf Chair Matting** 

**Multifinity Explorer Panel** 

Bubble Tube and Balls-In Bubble Tube in Half-Moon Base

Wireless Controller

**Custom Wall Matting** Massage Mat **Acrylic Mirrors** 