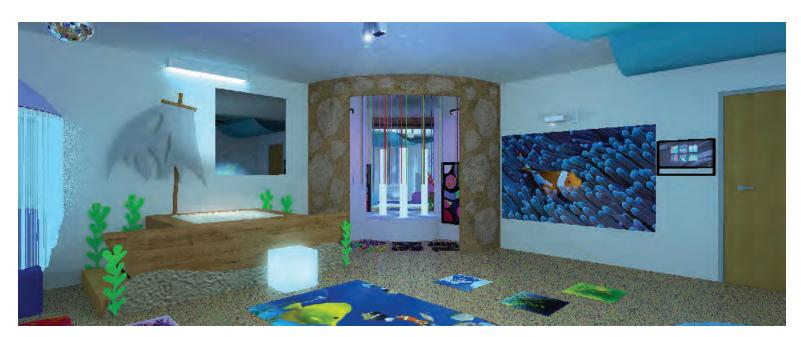

## THE SNOEZELEN ROOM IS A RELAXING SPACE THAT HELPS REDUCE AGITATION AND ANXIETY, BUT CAN ALSO ENGAGE AND DELIGHT THE INDIVIDUAL, STIMULATE REACTIONS AND ENCOURAGE COMMUNICATION.

**Aquatic Ceiling** 

Installation

Bubble Tube and Balls-In Bubble Tube in Half-Moon Base

Medium Bean Bag Chair

Wireless Controller

**Custom Wall Matting** 

Massage Mat

**Acrylic Mirrors** 

## Floor Plan

Leaf Chair on corner stand **Custom Leaf Chair Matting** 

**Multifinity Explorer Panel** 

Bubble Tube and Balls-In Bubble Tube in Half-Moon Base

Wireless Controller

**Custom Wall Matting** Massage Mat **Acrylic Mirrors** 

**Custom Floor Matting** 

**Custom Wall Matting** Fiber Optic Light Spray with enclosure **Aquatic Wall Features** TO CORRIDOR

Solar Projector, Wi-Fi Spotlight,

Fiber Optic Light Spray on Curved Comb

with Aquatic Installation