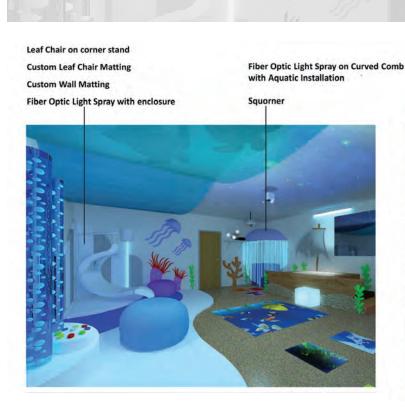

## Floor Plan

Leaf Chair on corner stand **Custom Leaf Chair Matting** 

**Multifinity Explorer Panel** 

Bubble Tube and Balls-In Bubble Tube in Half-Moon Base

Wireless Controller

**Custom Wall Matting** Massage Mat **Acrylic Mirrors** 

**Custom Floor Matting** 

**Custom Wall Matting** Fiber Optic Light Spray with enclosure **Aquatic Wall Features** TO CORRIDOR

Solar Projector, Wi-Fi Spotlight,

Fiber Optic Light Spray on Curved Comb

with Aquatic Installation

Squorner

**Custom Ball Pool Steps** Ball Pool Facade/Handrail **Illuminated Ball Pool** Wall Washer

Custom Cave Wall Area UV Black Light - 18" (2)

UV Fiber Optic Light Spray with enclosure Magic Wands

Linelight Door Panels (3)