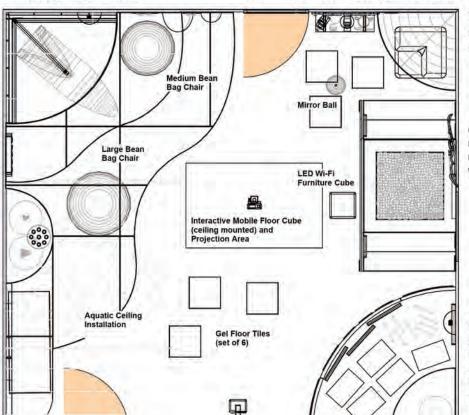

## Floor Plan

Leaf Chair on corner stand **Custom Leaf Chair Matting** 

**Multifinity Explorer Panel** 

Bubble Tube and Balls-In Bubble Tube in Half-Moon Base

Wireless Controller

**Custom Wall Matting** Massage Mat **Acrylic Mirrors** 

**Custom Floor Matting** 

**Custom Wall Matting** Fiber Optic Light Spray with enclosure **Aquatic Wall Features** TO CORRIDOR

Solar Projector, Wi-Fi Spotlight,

Fiber Optic Light Spray on Curved Comb

with Aquatic Installation

Squorner

**Custom Ball Pool Steps** Ball Pool Facade/Handrail **Illuminated Ball Pool** Wall Washer

Custom Cave Wall Area UV Black Light - 18" (2)

UV Fiber Optic Light Spray with enclosure Magic Wands

Linelight Door Panels (3)

Neon Carpet Tiles

Waterless Bubble Tube in quadrant base **Acrylic Mirrors** 

**UV Abstract Tactile Panel** 

TO WAITING ROOM

Sensory Magic Sensory Magic Projector and Projection Area