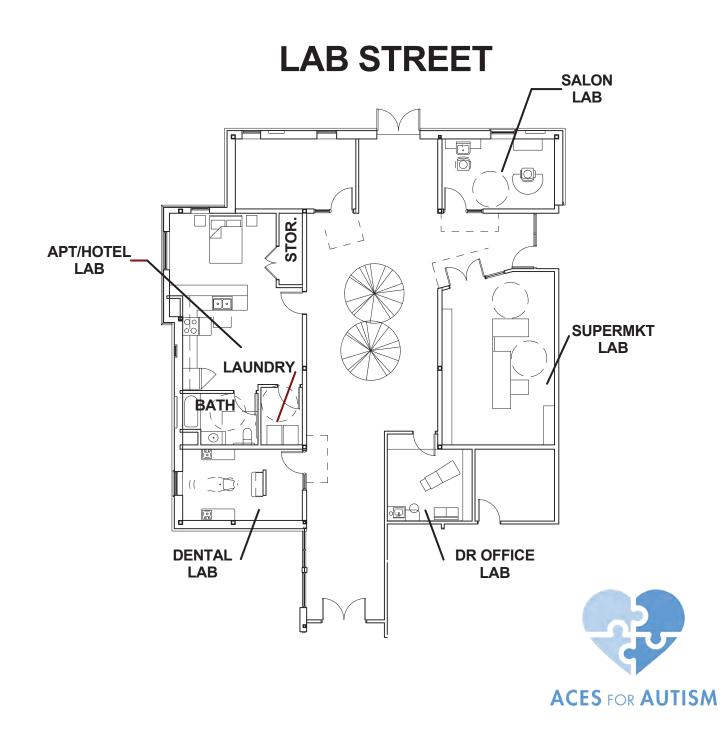

The learning labs will be near-exact replicas of your neighborhood grocery store, dentist office, doctor's office, barber shop and apartment/living space. Socialization and academic learning are critical parts of the education of children and young adults with autism, but nothing matches the actual simulation of events and experiences that they will face out in the world.

Dental Office Learning Lab

Doctor's Office Learning Lab

Food Lion Learning Lab

Barber Shop Learning Lab

Residential Learning Lab