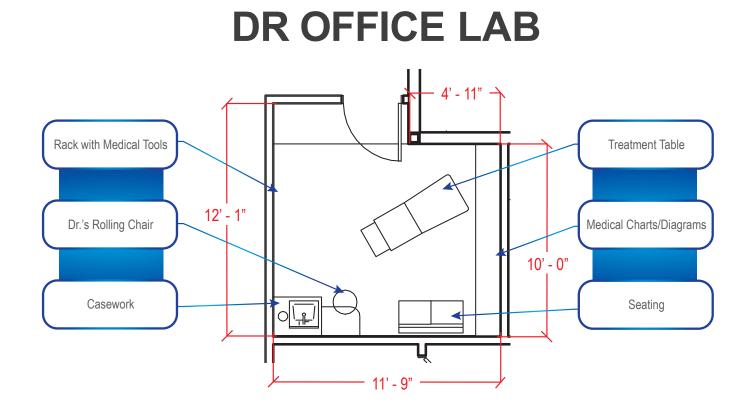

## Doctors Office Learning Lab

www.acesforautismnc.com

#### THE DOCTOR'S OFFICE LAB WILL GIVE CHILDREN WITH AUTISM THE OPPORTUNITY TO EASE INTO A VISIT TO THE DOCTOR AT A PACE COMFORTABLE FOR THEM.

## GOAL:

Physical well-being is a major component of emotional and psychological well-being and our hope is that the Doctor's Office Lab will equip our clients with the skills and comfort level to go to the doctor without issue.