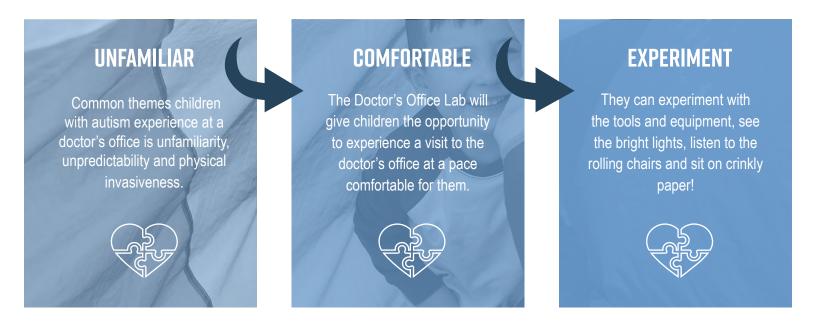

#### THE DOCTOR'S OFFICE LAB WILL GIVE CHILDREN WITH AUTISM THE OPPORTUNITY TO EASE INTO A VISIT TO THE DOCTOR AT A PACE COMFORTABLE FOR THEM.

## GOAL:

Physical well-being is a major component of emotional and psychological well-being and our hope is that the Doctor's Office Lab will equip our clients with the skills and comfort level to go to the doctor without issue.